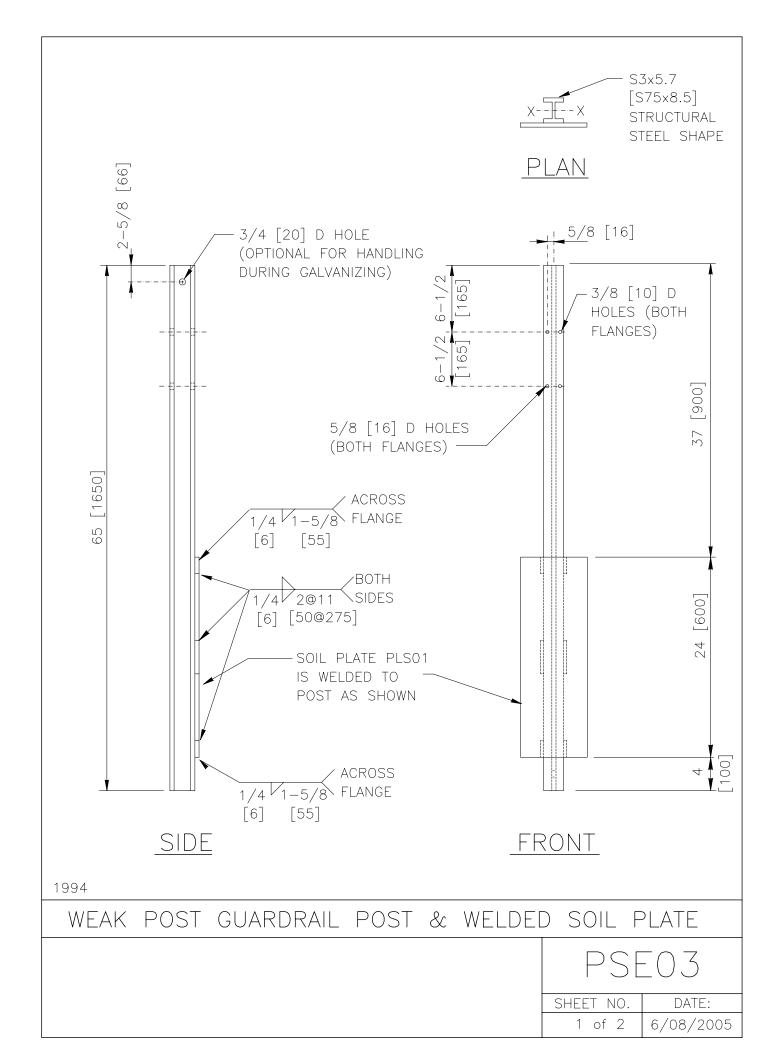

## **SPECIFICATIONS**

This post shall be manufactured using steel conforming to AASHTO M 183/M 183M (ASTM A 36/A 36M). The section shall be manufactured such that it conforms to the geometry and tolerances of AASHTO M 160/M 160M (ASTM A 6/A 6M) for a S3x5.7 [S75x8.5] S-section. After all punching, drilling, stamping and welding is complete, the section shall be galvanized according to AASHTO M 111 (ASTM A 123). If corrosion-resistant hardware is required, AASHTO M 222/M 222M (ASTM A 588/A 588M) steel shall be used and the embedded portion of the post shall be galvanized according to AASHTO M 111 (ASTM A 123). All holes shall be punched through both flanges (in-line). All welding shall conform to ANSI/AASHTO/AWS D1.5.

## **INTENDED USE**

This post is used in the SGR02 weak-post guardrail system and the SGM02 weak-post median barrier. The RWM02a W-beam guardrail is bolted to this post using a 1.5-inch [40 mm] long FBX08a bolt and two nuts with two FWR01 square washers and one round washer, and a FBX14a support bolt with two nuts.